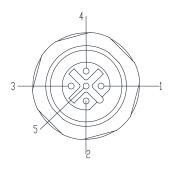

|     | M12 F          |
|-----|----------------|
|     | (Profibus OUT) |
| PIN | FUNCTION       |
| 1   | 5VD_ISO        |
| 2   | LINE_A/N       |
| 3   | GND_ISO        |
| 4   | LINE_B/P       |
| 5   | GROUND         |
|     |                |