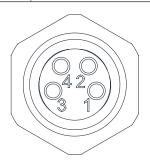

#### **ELECTRICAL CONNECTIONS**

| M8 F |                                |
|------|--------------------------------|
| (    | (Supply OUT 24 Vdc)            |
| PIN  | FUNCTION                       |
| 1    | POWER SUPPLY<br>Out + (24 Vdc) |
| 2    | NC                             |
| 3    | POWER SUPPLY<br>Out + (0 V)    |
| 4    | NC                             |