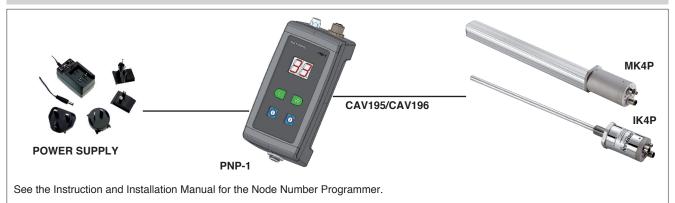

## **INSTALLATION AND USE**

## **ACCESSORIES** (ordered separately)

| 1.5M CABLE M8 4P M/F TPU SHIELDED (SUPPLY) | CAV196  |
|--------------------------------------------|---------|
| 1.5M CABLE M12 5P M/F PVC SHIELDED (PROFI) | CAV195  |
| WALL ADAPTER 24 VDC, 0.625 A, 15 W, P1J    | PKIT629 |