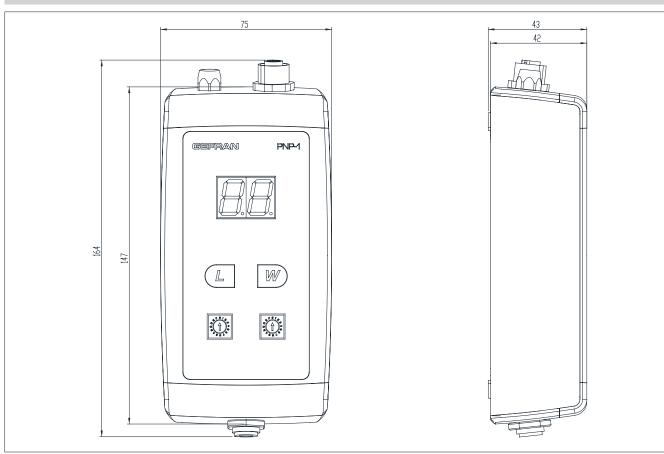

longer required for this opera-

## **TECHNICAL DATA**

| Power supply                  | 10-32Vdc (wall adapter supplied as option) |
|-------------------------------|--------------------------------------------|
| Max power supply ripple       | 1Vpp                                       |
| Current draw                  | 2 W                                        |
| Polarity inversion protection | YES                                        |
| Overvoltage protection        | YES                                        |
| Self-resetting internal fuse  | YES                                        |
| Work temperature              | - 20+50°C                                  |
| Storage temperature           | - 20+50°C                                  |

### **MECHANICAL DIMENSIONS**



#### **ELECTRICAL CONNECTIONS**

| M8 F |                                |
|------|--------------------------------|
| (    | (Supply OUT 24 Vdc)            |
| PIN  | FUNCTION                       |
| 1    | POWER SUPPLY<br>Out + (24 Vdc) |
| 2    | NC                             |
| 3    | POWER SUPPLY<br>Out + (0 V)    |
| 4    | NC                             |

|     | M12 F          |
|-----|----------------|
|     | (Profibus OUT) |
| PIN | FUNCTION       |
| 1   | 5VD_ISO        |
| 2   | LINE_A/N       |
| 3   | GND_ISO        |
| 4   | LINE_B/P       |
| 5   | GROUND         |
|     |                |

| Jack 2.1 mm        |                               |
|--------------------|-------------------------------|
| (Supply IN 24 Vdc) |                               |
| PIN